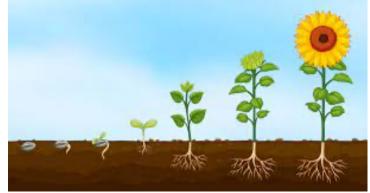

| Key Question                             | Sticky Knowledge                                                                                  |       | Vocabulary                                                                                                       |
|------------------------------------------|---------------------------------------------------------------------------------------------------|-------|------------------------------------------------------------------------------------------------------------------|
| How can we<br>care for living<br>things? | Plants need light, air and water to grow. They usually grow better in warm conditions.            | Stem  | The main body or stalk of a plant or shrub.                                                                      |
|                                          | Trees are the biggest plants on the planet, they give us oxygen and life to the world's wildlife. | Roots | The part of a plant which attaches it to the ground or to a support carrying water and nourishment to the plant. |
|                                          | Flowers are important as they bring bees and protects seeds for plants as they grow.              | Bulb  | An underground bud or stem of a seed plant.                                                                      |
|                                          |                                                                                                   | Trunk | Main stem of a tree.                                                                                             |
|                                          |                                                                                                   | Soil  | The upper layer of earth in which plants grow.                                                                   |
|                                          | PARTS OF A TREE                                                                                   |       |                                                                                                                  |